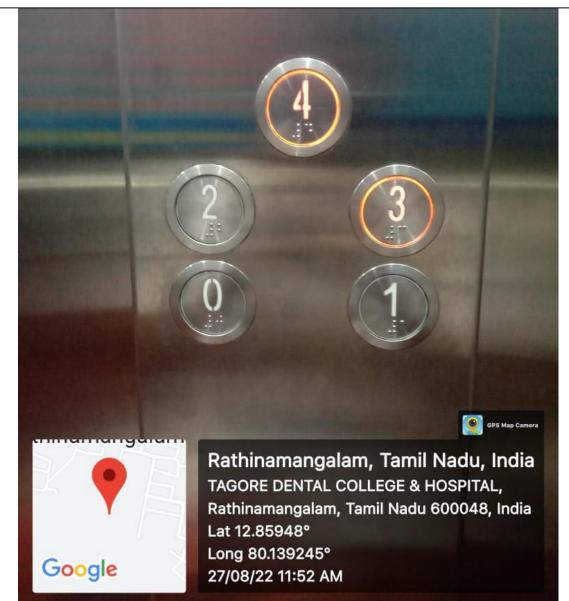

### **RAILINGS ARE PRESENT IN STAIRCASE TO HOLD ON TO**

GPS Map Camera

Rathinamangalam, Tamil Nadu, India Tagore Dental College & Hospital Lat 12.860312° Long 80.137961° 03/09/21 12:50 PM

BRAILLE SIGNS ALLOW FOR IMPROVED SAFETY AWARENESS AND ARE DESIGNED TO COMPLY WITH LOCAL CODES AND THE ADA CODE FOR ACCESSIBILITY BRAILLE WRITING SYSTEM IS FOR THE BLIND PEOPLE OR VISUALLY IMPAIRED PEOPLE. THE DOTS **HELPS THE BLIND PEOPLE TO READ THE FUNCTION OF THE BUTTON**.