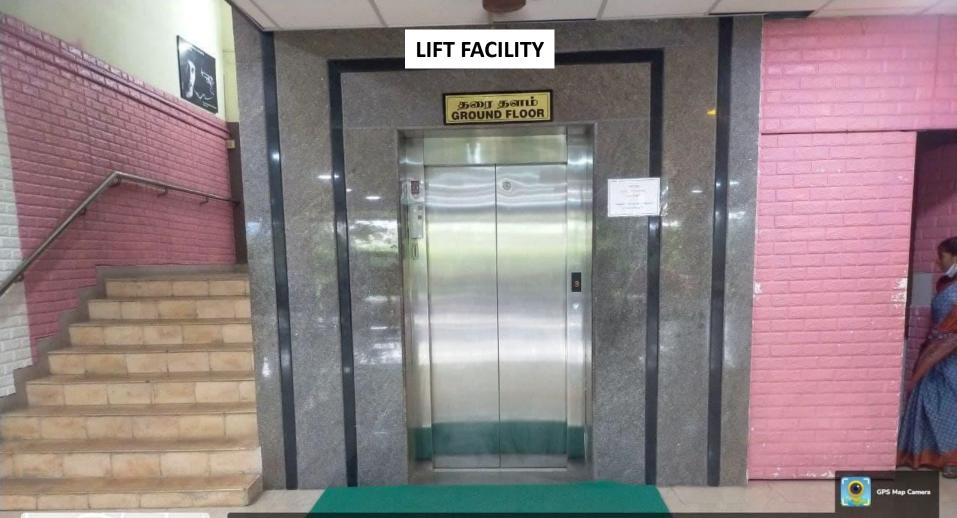

### **RAILINGS ARE PRESENT IN STAIRCASE TO HOLD ON TO**

GPS Map Camera

Rathinamangalam, Tamil Nadu, India Tagore Dental College & Hospital Lat 12.860312° Long 80.137961° 03/09/21 12:50 PM

BRAILLE SIGNS ALLOW FOR IMPROVED SAFETY AWARENESS AND ARE DESIGNED TO COMPLY WITH LOCAL CODES AND THE ADA CODE FOR ACCESSIBILITY BRAILLE WRITING SYSTEM IS FOR THE BLIND PEOPLE OR VISUALLY IMPAIRED PEOPLE. THE DOTS **HELPS THE BLIND PEOPLE TO READ THE FUNCTION OF THE BUTTON**.