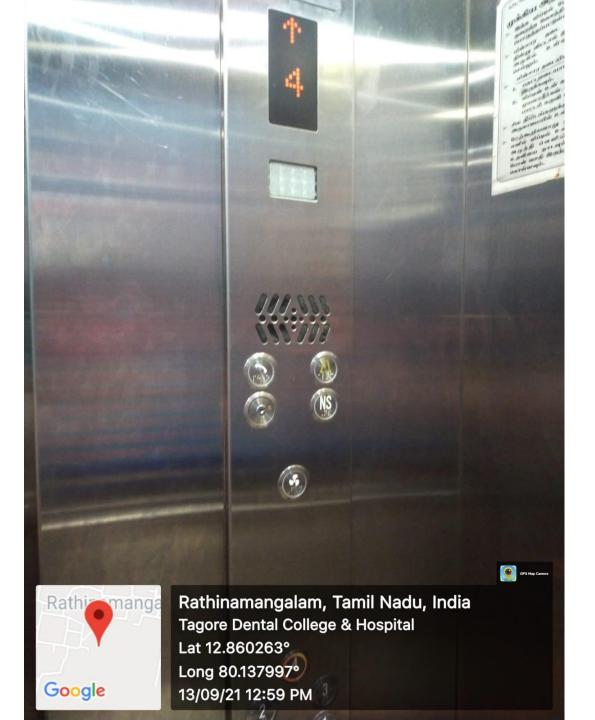

### **RAILINGS ARE PRESENT IN STAIRCASE TO HOLD ON TO**

GPS Map Camera

Rathinamangalam, Tamil Nadu, India Tagore Dental College & Hospital Lat 12.860312° Long 80.137961° 03/09/21 12:50 PM

BRAILLE SIGNS ALLOW FOR IMPROVED SAFETY AWARENESS AND ARE DESIGNED TO COMPLY WITH LOCAL CODES AND THE ADA CODE FOR ACCESSIBILITY BRAILLE WRITING SYSTEM IS FOR THE BLIND PEOPLE OR VISUALLY IMPAIRED PEOPLE. THE DOTS **HELPS THE BLIND PEOPLE TO READ THE FUNCTION OF THE BUTTON**.