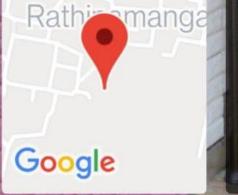

### **RAMP FOR WHEEL CHAIR**

TAGORE DENTAL COLLEGE AND HOSPITAL

Rathinamangalam, Tamil Nadu, India Tagore Dental College & Hospital Lat 12.860312° Long 80.137961° 03/09/21 12:49 PM

Rathinamangalam, Tamil Nadu, India Tagore Dental College & Hospital Lat 12.860263° Long 80.137997° 02/09/21 11:05 AM