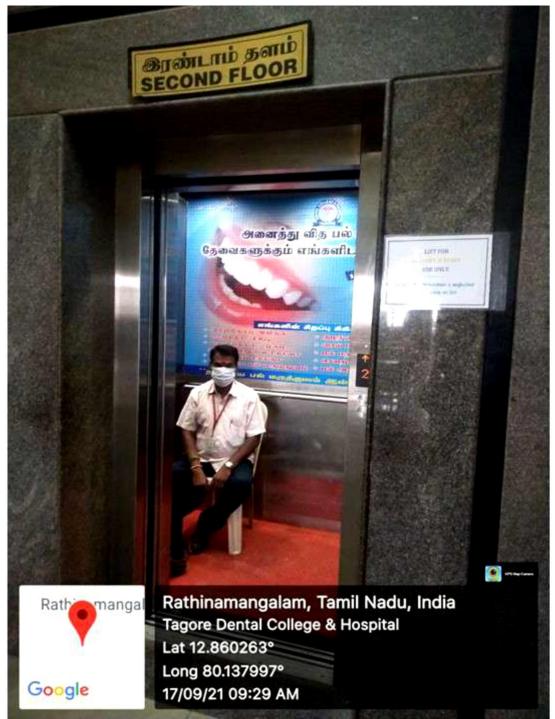

namangalam, Tamil Nadu, India Tagore Dental College & Hospital Lat 12.860263° Long 80.137997° 02/09/21 11:03 AM

### **RAMP FOR WHEEL CHAIR**

TAGORE DENTAL COLLEGE AND HOSPITAL





Rathinamangalam, Tamil Nadu, India Tagore Dental College & Hospital Lat 12.860312° Long 80.137961° 03/09/21 12:49 PM





Rathinamangalam, Tamil Nadu, India Tagore Dental College & Hospital Lat 12.860263° Long 80.137997° 02/09/21 11:05 AM

## **RAILINGS ARE PRESENT IN STAIRCASE TO HOLD ON TO**





Rathinamangalam, Tamil Nadu, India Tagore Dental College & Hospital Lat 12.860312° Long 80.137961° 03/09/21 12:51 PM

### **RAILINGS ARE PRESENT IN STAIRCASE TO HOLD ON TO**



GPS Map Camera



Rathinamangalam, Tamil Nadu, India Tagore Dental College & Hospital Lat 12.860312° Long 80.137961° 03/09/21 12:50 PM







BRAILLE SIGNS ALLOW FOR IMPROVED SAFETY AWARENESS AND ARE DESIGNED TO COMPLY WITH LOCAL CODES AND THE ADA CODE FOR ACCESSIBILITY BRAILLE WRITING SYSTEM IS FOR THE BLIND PEOPLE OR VISUALLY IMPAIRED PEOPLE. THE DOTS **HELPS THE BLIND PEOPLE TO READ THE FUNCTION OF THE BUTTON**.